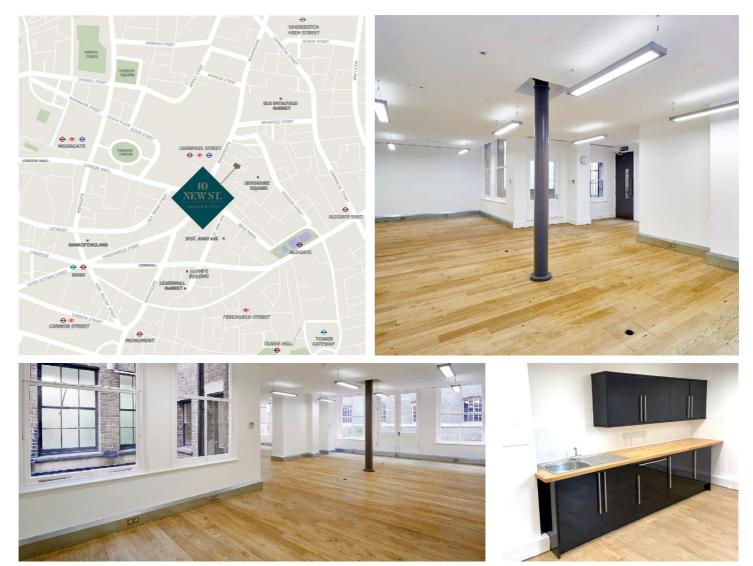

#### AMENITIES

- Prominent position close to Liverpool St. Station
- Fully Redecorated Offices
- VRV Comfort Cooling
- Timber Flooring
- Exposed Cast Iron Columns
- Kitchenette
- Underfloor and PerimeterTrunking
- Shower Facilities
- 9 Person Passenger Lift
- 24 Hour Access
- New LG7 Compliant LED strip lighting
- Excellent Natural Light
- Close to amenities at Devonshire Square

BEHIND THE ELEGANT FAÇADE, THE BUILDING HAS BEEN REFURBISHED TO PROVIDE ATTRACTIVE, HIGH SPECIFICATION, CONTEMPORARY STYLE OFFICES